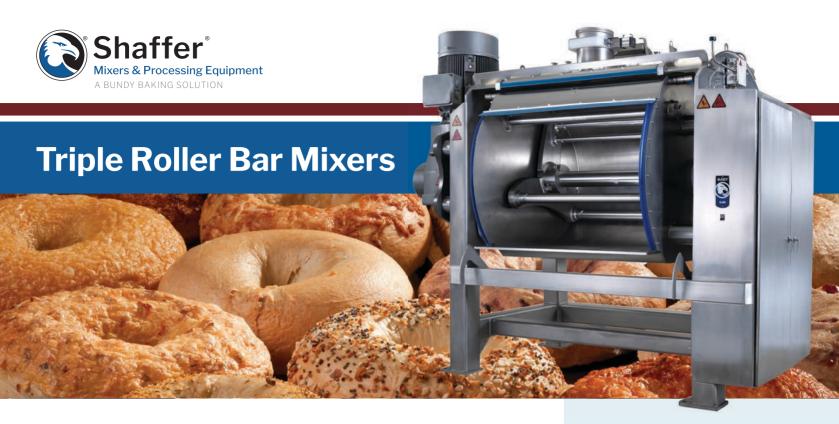

Shaffer® Triple Roller Bar Mixers are ideal for breads, rolls, buns, bagels, English muffins, flour tortillas, pizza crusts, sweet goods and frozen doughs. The mixer is available in open or enclosed frame designs and is engineered to meet your bakery's specific needs.

#### Mixer Models 35/70 rpm standard

| Model | Capacity |      | Volume  |        |
|-------|----------|------|---------|--------|
|       | Lbs.     | Kgs. | Cu. Ft. | Liters |
| HS6   | 600      | 273  | 21.2    | 601    |
| HS8   | 800      | 364  | 23.9    | 676    |
| HS10  | 1000     | 455  | 27.9    | 789    |
| HS13  | 1300     | 590  | 36.5    | 1032   |
| HS16  | 1600     | 727  | 49.9    | 1414   |
| HS20  | 2000     | 909  | 57.2    | 1619   |
| HS25  | 2500     | 1136 | 75.0    | 2124   |
| HS28  | 2800     | 1273 | 81.0    | 2292   |
| HS32  | 3200     | 1458 | 94.8    | 2683   |