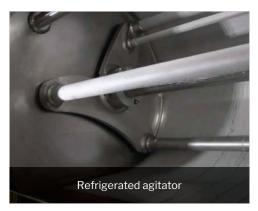

## **Optional Features**

- · Bowl End Cooling
- · Drainage: Sanitary bowl drain
- Refrigerated Agitator: U.S. Patent No. 9,295,956
- Flour Gate: Sliding flour gate in lieu of butterfly valve
- Flour Gate Adapter: BFM® flour gate adapter and dust vent\*\*
- Ingredient & Sponge Door: Mounted in the mixer canopy