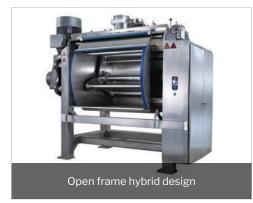

## **Shaffer Innovation & Quality**

Shaffer introduced the first open frame (stainless steel tube frame) mixer to the baking industry in 1993 and has over 470 open frame/direct drive mixers in operation today.

### **Features**

- Enclosed Frame Design: Features a single end belt drive system
- Open Frame Design: Features our energy efficient direct drive system and water tight enclosures for the drive and hydraulic systems
- Stainless Steel Product Zone: Bowl, agitator and canopy
- Exclusive Bowl Design: Features more durable bowl sheet, shorter mix times, faster dough development and cooler doughs
- VerTech® Refrigeration Jacket: Provides superior overall strength, unparalleled ability to absorb dough force, and excellent dough cooling capabilities