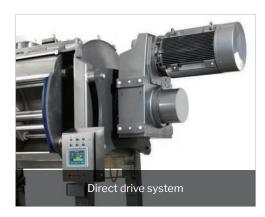

### **Features**

- Enclosed Frame Design: Features a single end belt drive system
- Open Frame Design: Features our energy efficient direct drive system and water tight enclosures for the drive and hydraulic systems
- Stainless Steel Product Zone: Bowl, agitator and canopy
- Exclusive Bowl Design: Features more durable bowl sheet, shorter mix times, faster dough development and cooler doughs
- VerTech® Refrigeration Jacket: Provides superior overall strength, unparalleled ability to absorb dough force, and excellent dough cooling capabilities