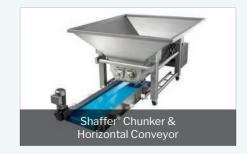

## **Dough Pump & Chunkers**

Shaffer's Dough Pump and Chunker are ideal for feeding bread, bun, pizza and similar doughs from the mixer to downstream processing equipment.

## **Conveyors**

Shaffer manufactures vertical, incline and horizontal conveyors to move dough from the dough pump or chunker to downstream equipment. All conveyors are customized to meet your bakery's needs.