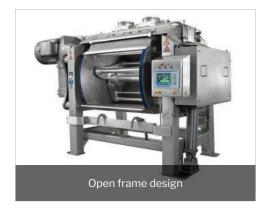

# **Mixer Designs**

### **Features**

- Enclosed Frame Design: Features a single end belt drive system
- Open Frame Design: Features our energy efficient direct drive system and water tight enclosures for the drive and hydraulic systems
- Stainless Steel Product Zone: Bowl, agitator and canopy
- Exclusive Bowl Design: Features more durable bowl sheet, shorter mix times, faster dough development and cooler doughs
- VerTech® Refrigeration Jacket: Provides superior overall strength, unparalleled ability to absorb dough force, and excellent dough cooling capabilities

## **Shaffer Innovation & Quality**

Shaffer introduced the first open frame (stainless steel tube frame) mixer to the baking industry in 1993 and has over 470 open frame/direct drive mixers in operation today.