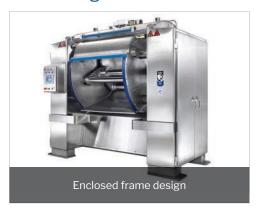

# **Mixer Designs**

### **Features**

- Enclosed Frame Design: Features a single end belt drive system
- Open Frame Design: Features our energy efficient direct drive system and water tight enclosures for the drive and hydraulic systems
- Stainless Steel Product Zone: Bowl, agitator and canopy
- Exclusive Bowl Design: Features more durable bowl sheet, shorter mix times, faster dough development and cooler doughs
- VerTech® Refrigeration Jacket: Provides superior overall strength, unparalleled ability to absorb dough force, and excellent dough cooling capabilities