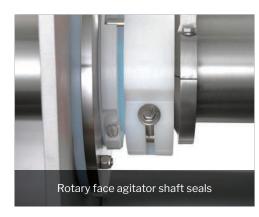

\*Watershed® is a registered trademark of Hoffman Enclosures, Inc.

- Positive Pressure Side Bowl Seals:
   Constructed of food-grade material that
  - Constructed of food-grade material that forms against canopy to provide exceptional bowl sealing
- Metal Detectable UHMW: Positive pressure front and rear bowl seals
- Rotary Face Agitator Shaft Seals (patent pending)
- Hydraulic Bowl Tilt Systems: With jog and tilt using single or dual hydraulic cylinders for forward tilt up to 140° or two-way tilt up to 140° forward and 95° reverse
- Bowl Mounting Bearing: Bowl tilts on a laminate composite bearing